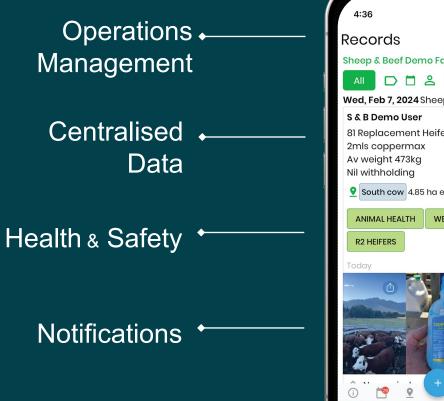

## **The Challenges**

- Centralising data
- One problem not the whole pic
- Not intuitive
- Bringing everyone into one place
- Not accessible (web-based)
- Unreliable
- Weren't farmer facing

#### Full-featured digital toolbox for farmers

Environment Planning

#### Farm Audits

Map Layering

#### Timesheets